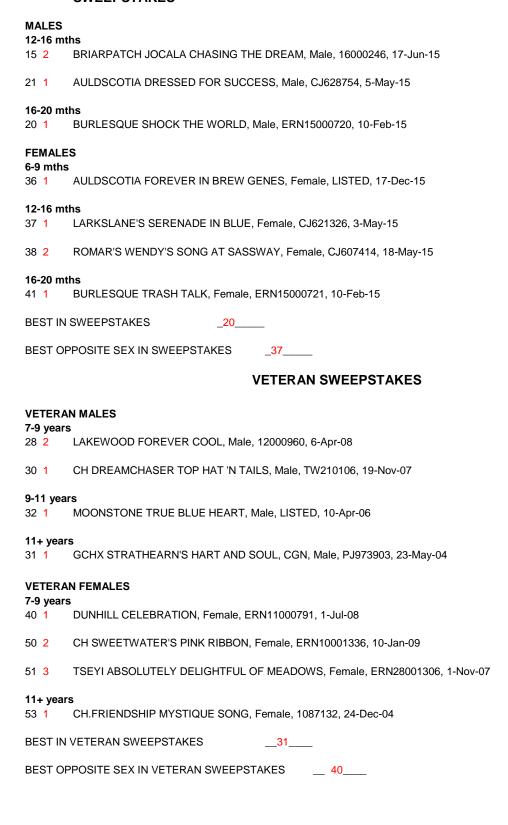

 Advanced A:10-11-12
 Advanced A: 10-11-12

Novice B: 9
Novice A: 8
Novice : 8

Sweepstakes - Audrey Williams

2:00pm (after lunch)

Males: 12-16 (2), 16-20(1) Females: 6-9 (1), 12-16(2), 16-20(1) Veteran Males: 7-9(3), 9-11(1), 11+(1) Veteran Females: 7-9(3), 11+(1)

#### Veteran Dog

30 3 CH DREAMCHASER TOP HAT 'N TAILS, Male, TW210106, 19-Nov-07

Breeder: Debra Quadland & Tom Dixon; Graeme Burdon, Sire: Ch Pattishawl Causin Applause, Dam: Ch Strathearn'S Dream Chaser, Canada, Owner: Rhonda Brown & Debra Quadland

31 1 GCHX STRATHEARN'S HART AND SOUL, CGN, Male, PJ973903, 23-May-04

Breeder: Ann & Tom Dixon, Sire: Ch Wigglesworth Jokers Wild, Dam: Ch Strathearn'S Call To Dance, Canada, Owner: Ann & Tom Dixon, Agent: Graeme Burdon

32 2 MOONSTONE TRUE BLUE HEART, Male, LISTED, 10-Apr-06

Breeder: Tim & Casey Miinner, Sandy Mc Donald, Sire: Oakengates Sky Blue, Dam: Moonstone Back In My Heart, Elsewhere, Owner: Tim & Casey Minner, Sandy Mc Donald

VETERAN DOG \_\_31\_\_\_\_

#### Veteran Bitch

50 2 CH SWEETWATER'S PINK RIBBON, Female, ERN10001336, 10-Jan-09

Breeder: Debby & Larry Furlow, Sire: Ch Nonesuch H'Air Jordan, Dam: Ch Sweetwater'S North Wind, Elsewhere, Owner: Debby & Larry Furlow

51 1 TSEYI ABSOLUTELY DELIGHTFUL OF MEADOWS, Female, ERN28001306, 1-Nov-07

Breeder: Carolyn Hoffmann & Claudia Mcnulty, Sire: Ch Autumnlane'S Li'L Deuce Coupe, Dam: Ch Meadows' Nothing So Delightful, Elsewhere, Owner: Carolyn Hoffmann & Kasey Pierson

52 ABS GCHEX CLASSICAL ALEXIS ON FIRE, CD RA AGN AGNJ RE, Female, TE152905, 7-Mar-07

Breeder: Kit Hill; Julie Kempster; Bea & Kevin Sawka, Sire: Ch Classical'S Image Of A Legend, Dam: Ch Kaboodle'S Judge Judy N'Dskyes, Canada, Owner: Julie Kempster & Bea Sawka

53 ABS CH.FRIENDSHIP MYSTIQUE SONG, Female, 1087132, 24-Dec-04

Breeder: Gregory Wollen, Harve De Grace, Sire: Bluemoon Everyone'S Raven, Dam: Friendship Tantallon, Elsewhere, Owner: Theresa Duff

VETERAN BITCH \_\_51\_\_\_